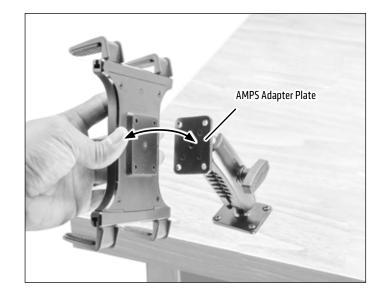

2 Attach any AMPS-compatible device, holder, or adapter (not included, sold separately) to the AMPS adapter plate.

3 Loosen adjustment knob to adjust position. Retighten to set.