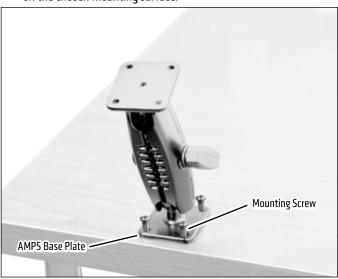

Package Contents:

RM382XMAMPS – Heavy-Duty Robust Metal 4-Hole AMPS to 4-Hole AMPS Mounting Pedestal

• Attach the pedestal to the mounting surface through the AMPS base plate. Choose the screws (not included) that will work best on the chosen mounting surface.