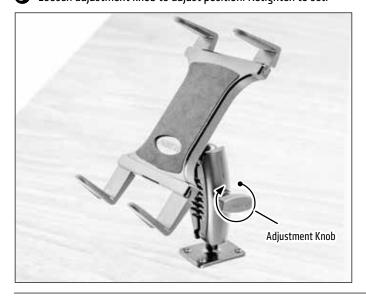

2 Attach any AMPS-compatible device, holder, or adapter (not included, sold separately) to the AMPS adapter plate.

3 Loosen adjustment knob to adjust position. Retighten to set.